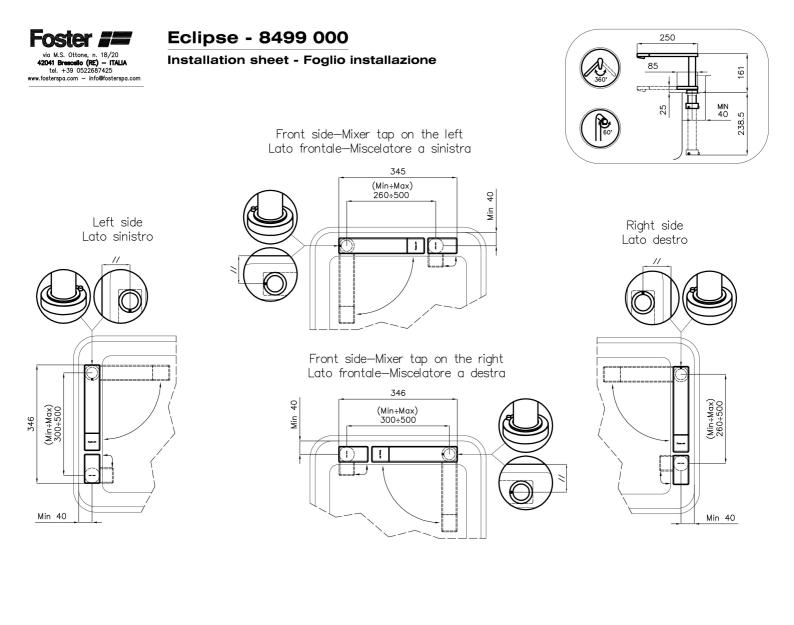

---------------------------------------------------|
| Max worktop thickness | 40mm                                                                                                          |
| FEATURES              |                                                                                                               |
| COLLAPSIBILE BARREL   | Feature that makes it possible to foresee the sink in front of a window, so as to enjoy the natural<br>light. |
| Strenghtening plate   | Foster's mixer taps are equipped with the strenghtening plate that offers perfect stability on any sink.      |
| Rotating angle        | All the taps have a wide angle of rotation. Some models even permit a full 360° rotation.                     |

#### **TECHNICAL DATA**

## Foster ==



### Foster ==



#### GALLERY







Foster S.p.A. Via M.S. Ottone, 18-20 42041 Brescello (Reggio Emilia) - Italy