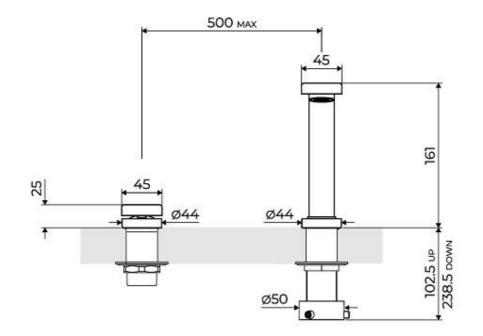

--------------------------------------------------------------------|
| Max worktop thickness | 40mm                                                                                                          |
| FEATURES              |                                                                                                               |
| COLLAPSIBILE BARREL   | Feature that makes it possible to foresee the sink in front of a window, so as to enjoy the natural<br>light. |
| Strenghtening plate   | Foster's mixer taps are equipped with the strenghtening plate that offers perfect stability on any sink.      |
| Rotating angle        | All the taps have a wide angle of rotation. Some models even permit a full 360° rotation.                     |

#### **TECHNICAL DATA**

## Foster ==



### Foster ==



#### GALLERY







Foster S.p.A. Via M.S. Ottone, 18-20 42041 Brescello (Reggio Emilia) - Italy